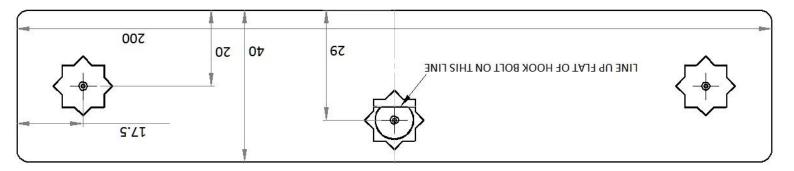

### Step 1

Open door with the hook bolt in locked position and line up template to mark out center hole on door frame. Drill through door or frame where marked to suit M10 coach bolt size.

#### Step 2

Ensure middle position lines up with both the flat on hook bolt and flat of Striker Coach Bolt. Refer to image for correct orientation.