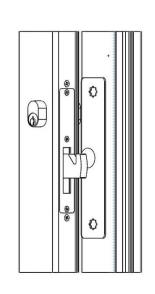

## Step 3

Place Striker Plate on each side of door or frame and install middle Striker Coach Bolt with correct orientation, tighten Nylock Nut until firm and check the lock function. Line up both Striker Plates so they are parallel with frame & mark the center of top & bottom Striker Plate holes

## Step 4

Install and tighten Nylock Nuts onto top & bottom Coach Bolts, recheck lock function and adjust as required.

Made in Australia

Designed by Locksmiths

Patent Pending