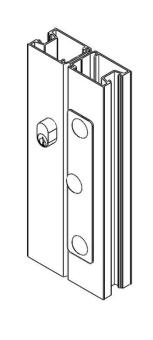

Kit includes 2 x 2mm Striker Plates 316SS

1 x Striker Coach Bolt 316SS

2 x Coach Bolts M10 316SS

3 x Nylock Nuts M10 316SS