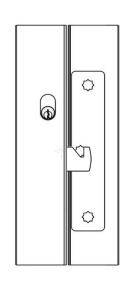

# STRIKER BRACKET KIT

Fitting instructions to suit single and double metal door frame fitted with hook bolt mortice lock.

Ensure the hook bolt mortice lock is installed to manufacturer's specifications.

### Step 1

Open door with the hook bolt in locked position and line up template to mark out center hole on door frame. Drill through door or frame where marked to suit M10 coach bolt size.