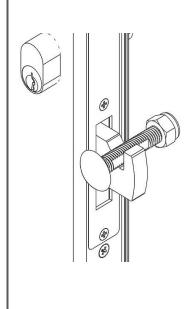

#### Step 2

Ensure middle position lines up with both the flat on hook bolt and flat of Striker Coach Bolt. Refer to image for correct orientation.

## Step 3

Place Striker Plate on each side of door or frame and install middle Striker Coach Bolt with correct orientation, tighten Nylock Nut until firm and check the lock function. Line up both Striker Plates so they are parallel with frame & mark the center of top & bottom Striker Plate holes